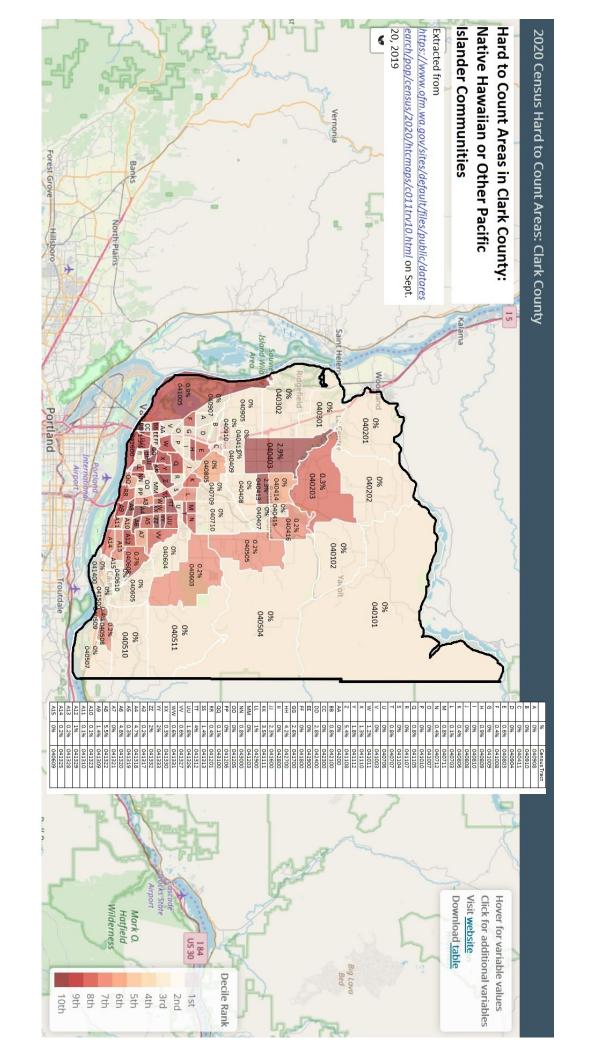

Cherry Cayabyab from KAYA Strategik presented a quick overview of the 2020 Census and its importance. Cherry also shared statistics, maps and data on the demographics of Clark County, highlighting races and ethnicities relevant to the AAPI and NHOPI communities and Hard-To-Count (HTC) areas.

Based on the statistics, maps and data presented by KAYA Strategik, the group started the discussion on where AAPI and NHOPI communities are located in Clark County.

Attendees indicated the maps that were shared did not contextualize the reality of the county and provided insight on the history and dynamics in the area, which have an impact on API communities and barriers and strategies for API outreach and engagement. All attendees agreed the City of Vancouver was not originally designed as other cities. There are some areas that are focal to API communities, but residences are dispersed city/countywide. There are very limited POC led organizations.