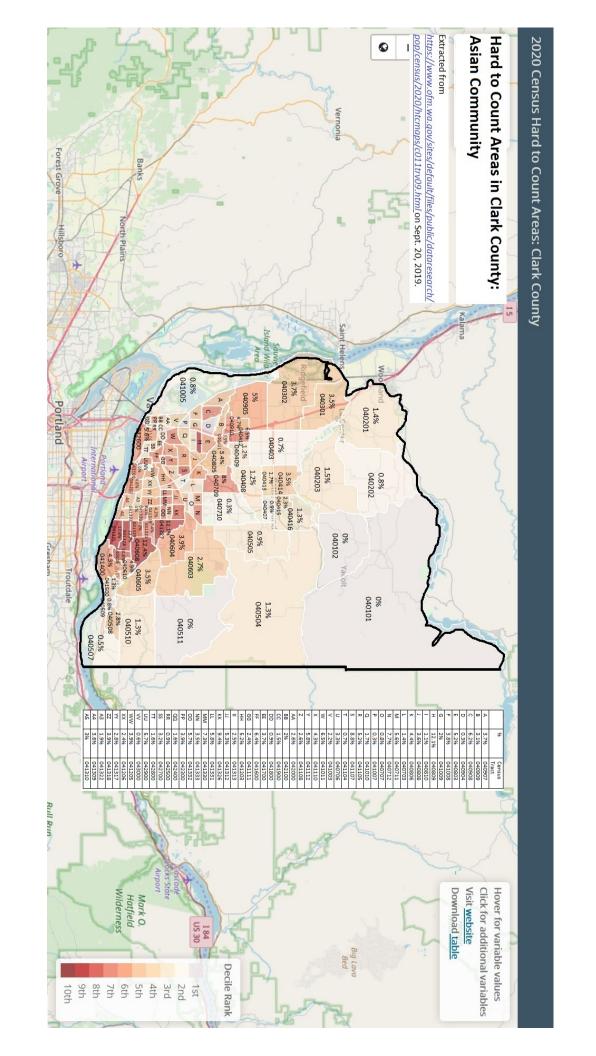

Cherry Cayabyab from KAYA Strategik presented a quick overview of the 2020 Census and its importance. Cherry also shared statistics, maps and data on the demographics of Clark County, highlighting races and ethnicities relevant to the AAPI and NHOPI communities and Hard-To-Count (HTC) areas.

Based on the statistics, maps and data presented by KAYA Strategik, the group started the discussion on where AAPI and NHOPI communities are located in Clark County.

Attendees indicated the maps that were shared did not contextualize the reality of the county and provided insight on the history and dynamics in the area, which have an impact on API communities and barriers and strategies for API outreach and engagement. All attendees agreed the City of Vancouver was not originally designed as other cities. There are some areas that are focal to API communities, but residences are dispersed city/countywide. There are very limited POC led organizations.